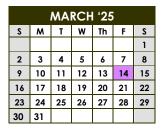

7-11 Spring Break School Closed 30 Parent Conference Day—School Closed

|   |    | N  | OVE | MB | ER " | 24 |    |
|---|----|----|-----|----|------|----|----|
|   | S  | М  | T   | W  | Th   | F  | S  |
|   |    |    |     |    |      | 1  | 2  |
|   | 3  | 4  | 5   | 6  | 7    | 8  | 9  |
|   | 10 | 11 | 12  | 13 | 14   | 15 | 16 |
|   | 17 | 18 | 19  | 20 | 21   | 22 | 23 |
| ſ | 24 | 25 | 26  | 27 | 28   | 29 | 30 |
|   |    |    |     |    |      |    |    |